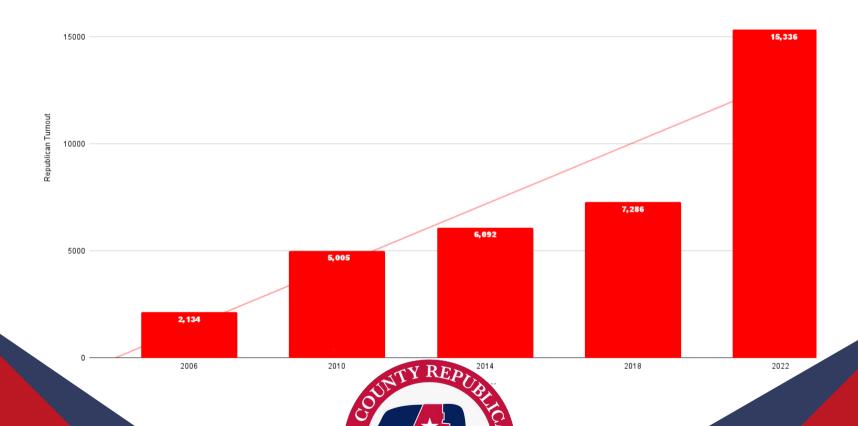

#### **Candidate Committee**

- Committee to recruit and vet Republican Candidates
- Be a resource to candidates
- Assist Candidates with elections office

Hidalgo County County Republican Primary Turnout-MIDTERMS

#### **Takeaways:**

- 110% GOP Primary increase since 2018.
- 618% GOP Primary increase since 2008.
- Republican Presidential Nominee vote has increased 78% since 2008 in General Election.
- Trump increased in Hidalgo by 45% in 2020.
- Helped recruit and train candidates, and expanded leadership team of committee chairs.