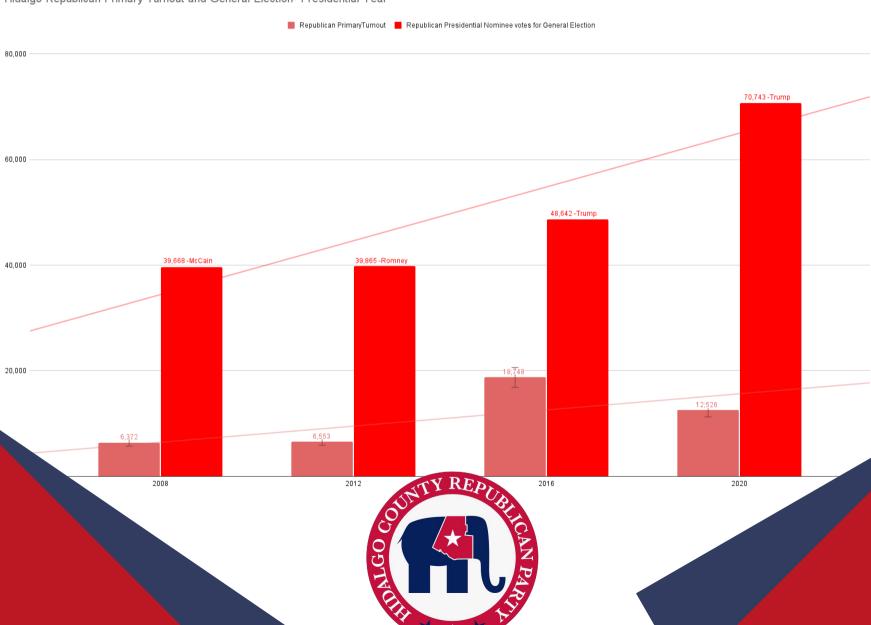

20000

Hidalgo Republican Primary Turnout and General Election- Presidential Year

#### **Takeaways:**

- 110% GOP Primary increase since 2018.
- 618% GOP Primary increase since 2008.
- Republican Presidential Nominee vote has increased 78% since 2008 in General Election.
- Trump increased in Hidalgo by 45% in 2020.
- Helped recruit and train candidates, and expanded leadership team of committee chairs.