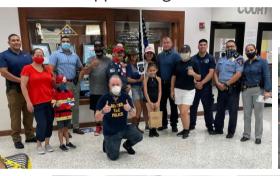

#### LEO APPRECIATION EVENTS

- Quarterly Law Enforcement Appreciations Events
- Appreciation to First Responders, EMS, National Guard, DPS
- LEO Support Flag Waves

### BP APPRECIATION AND VETERAN SUPPORT EVENTS

- Quarterly Border Patrol Agent Appreciation Events
- Appreciation to First Responders, EMS, National Guard, DPS
- BP Support Flag Waves