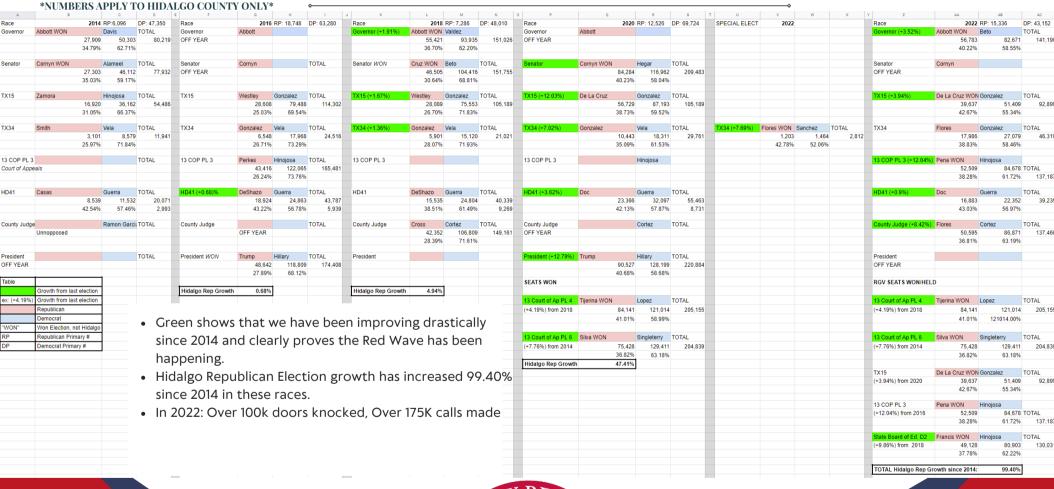

#### **Takeaways:**

- 110% GOP Primary increase since 2018.
- 618% GOP Primary increase since 2008.
- Republican Presidential Nominee vote has increased 78% since 2008 in General Election.
- Trump increased in Hidalgo by 45% in 2020.
- Helped recruit and train candidates, and expanded leadership team of committee chairs.