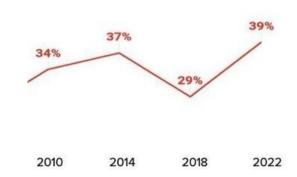

#### **Takeaways:**

- 110% GOP Primary increase since 2018.
- 618% GOP Primary increase since 2008.
- Republican Presidential Nominee vote has increased 78% since 2008 in General Election.
- Trump increased in Hidalgo by 45% in 2020.
- Helped recruit and train candidates, and expanded leadership team of committee chairs.